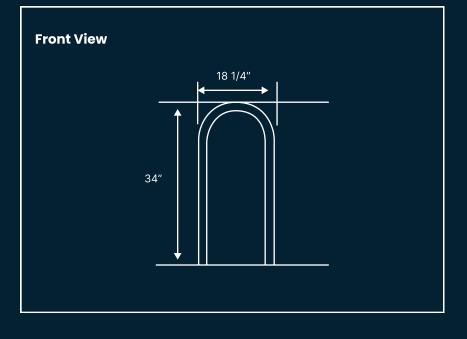

The Bike Rib 1.5 bike rack is designed for use in securing two bikes and is efficient, familiar and dependable. The Bike Rib offers a user-friendly design so as to allow the easy lock-up of the user's bike frame and wheels with a highlysecure U-Lock while facilitating organized bike parking.

Provides optimum flexibility in site orientation. It can be placed side by side, end to end, at an angle or alone.

The Bike Rib is available with either surface mount or in-ground mounting options.

**MOUNTING OPTIONS** 