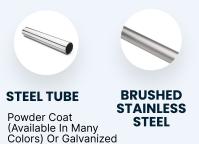

## MATERIAL

- Steel Tube 2" OD X 0.12" Wall Thickness
- Steel Tube (Standard)
- SS-Brushed Satin #4 finish (304 SS only) - This would also be the finish

## **FINISH OPTIONS**

- BH-Powder Coat Black Hammer, TGIC Polyester, Sandblasted and primer
- GV-Hot Dipped Galvanized, post fabrication
- XX-Powder Coat other color

Glow International, LLC 83 Rar

83 Ramapo Rd Garnerville, NY, 10923