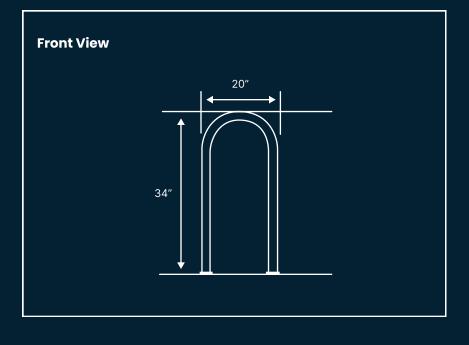

## MATERIAL

- Steel Tube 2" OD X 0.12" Wall Thickness
- Steel Tube (Standard)
- SS-Brushed Satin #4 finish (304 SS only) - This would also be the finish