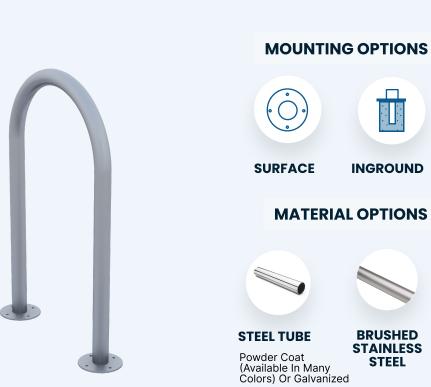

It's available with either surface mount or in-ground mounting options.

BikeRib 2.0 2 Bikes, Surface Mount, Polyester Powder Coat Black Hammer

## MATERIAL

- Steel Tube 2" OD X 0.12" Wall Thickness
- Steel Tube (Standard)
- SS-Brushed Satin #4 finish (304 SS only) - This would also be the finish

## **MOUNTING CONFIGURATION**

- IG-Inground (approx 12" in concrete)
- SM-Surface Mount

## **FINISH OPTIONS**

- BH-Powder Coat Black Hammer, TGIC Polyester, Sandblasted and primer
- GV-Hot Dipped Galvanized, post fabrication
- XX-Powder Coat other color