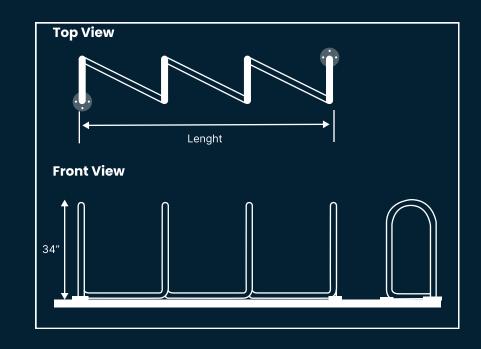

Available with either surface mount or inground mounting options.

|     | MODEL    | # BIKES | LENGTH |
|-----|----------|---------|--------|
| M   | FLOW-BR4 | 4       | 30"    |
| M   | FLOW-BR6 | 6       | 58"    |
| Min | FLOW-BR8 | 8       | 86"    |