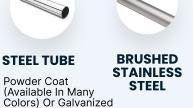

## **MATERIAL**

- Steel Tube 2" OD X 0.12" Wall Thickness
- Steel Tube (Standard)
- SS-Brushed Satin #4 finish (304 SS only) - This would also be the finish