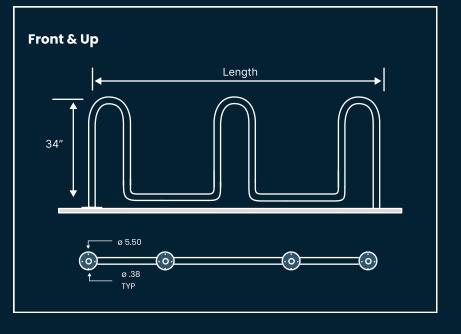

The Linear bike rack comes in three sizes: four, six or eight bikes. Available in either surface mount or in-ground mounting options.

MODEL

LINEAR-BR4

LINEAR-BR6

LINEAR-BR8

**# BIKES** 

4

6

8

LENGTH

48"

84'

120"