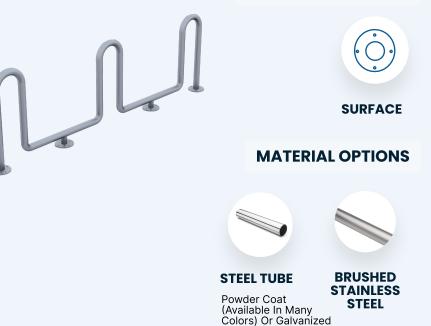

## MATERIAL

- Steel Tube 2" OD X 0.12" Wall Thickness
- Steel Tube (Standard)
- SS-Brushed Satin #4 finish (304 SS only) - This would also be the finish