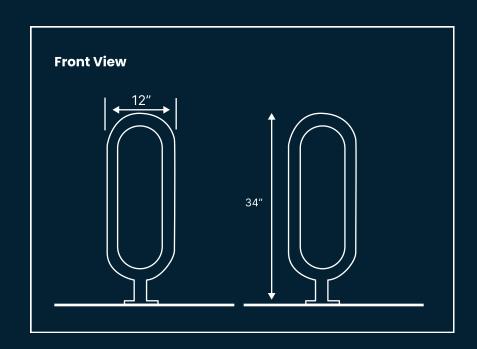

The Oval bike rack is designed to park and lock two bikes comfortably. The Oval bike rack can be used by leaning the bike against both sides of the rack (parallel) or by leaning the bike against one side of the rack (perpendicular), depending on how they are placed.