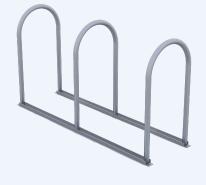

**666** 

+2 - 8

Stable, secure, easy to use, no-nonsense bike rack parking. The Rib Rack is a series of the Bike Rib 1.5, inverted-U's, welded to heavy-duty channel.

The Rib Rack multi inverted-U bike rack has been an industry standard for the last 24 years. The stability of the Rib Rack makes it a good choice for bike parking corrals or in situations where anchoring is an issue.

# BIKES

**LENGTH** 

31"

60"

89"