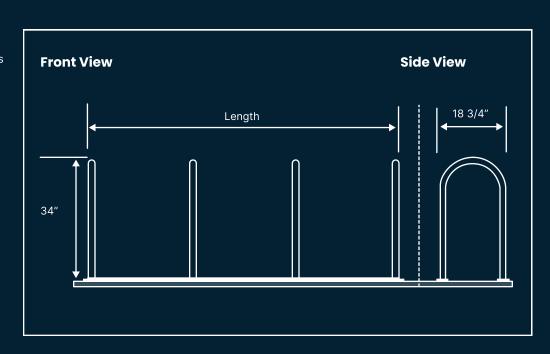

e for bike parking corrals or in situations where anchoring is an issue.

Available in surface mount only.

MODEL

RIBRACK-BR4

RIBRACK-BR6

RIBRACK-BR8

# BIKES

**LENGTH** 

31"

60"

89"



## **MOUNTING OPTIONS**



**SURFACE** 

# **MATERIAL OPTIONS**





Powder Coat (Available In Many Colors) Or Galvanized

BRUSHED STAINLESS STEEL

RibRack-BR8-SM-BH RibRack, 8 Bikes, Surface Mount, Powder Coat Black Hammer

### **MATERIAL**

- Steel Tube 2" OD X 0.12" Wall Thickness
- Steel Tube (Standard)
- SS-Brushed Satin #4 finish (304 SS only) - This would also be the finish

### **MOUNTING CONFIGURATION**

• SM-Surface Mount

#### **FINISH OPTIONS**

- BH-Powder Coat Black Hammer, TGIC Polyester, Sandblasted and primer
- GV-Hot Dipped Galvanized, post fabrication
- XX-Powder Coat other color