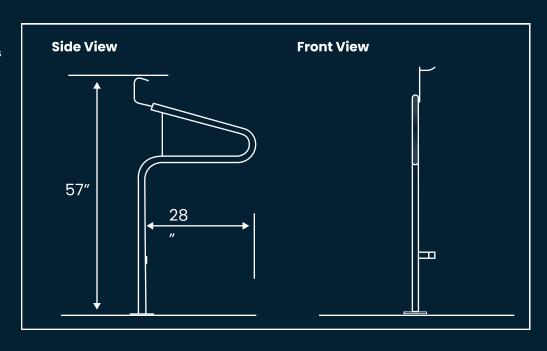

## STAND UP FLOOR MOUNT

**CAPACITY** 

The Floor Mount Stand-Up is a vertical bike parking & security system designed by Function First Bike Security. It is an easy to use vertical bike rack, that can be configured to fit almost any space. This vertical bike rack does not require lifting of the bike. Simply stand the bike up on its back tire, put the back wheel against the wheel block, hook the front wheel at the top and the bike will fall securely in place.