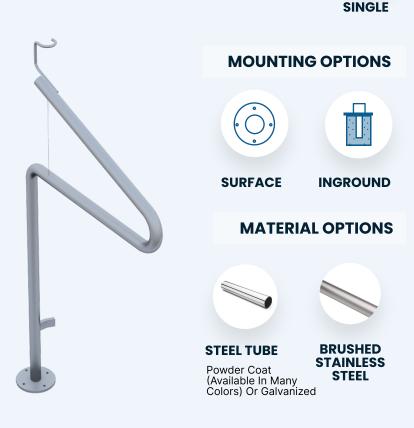

## STAND UP FLOOR MOUNT

**CAPACITY** 

The Floor Mount Stand-Up is a vertical bike parking & security system designed by Function First Bike Security. It is an easy to use vertical bike rack, that can be configured to fit almost any space. This vertical bike rack does not require lifting of the bike. Simply stand the bike up on its back tire, put the back wheel against the wheel block, hook the front wheel at the top and the bike will fall securely in place.

## **MATERIAL**

- Steel Tube 2" OD X 0.12" Wall Thickness
- Steel Tube (Standard)

## **MOUNTING CONFIGURATION**

- IG-Inground (approx 12" in concrete)
- SM-Surface Mount

## **FINISH OPTIONS**

- BH-Powder Coat Black Hammer, TGIC Polyester, Sandblasted and primer
- GV-Hot Dipped Galvanized, post fabrication
- XX-Powder Coat other color