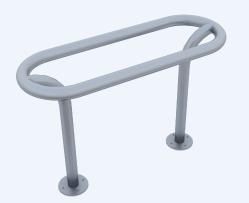

# TRACKRACK

The Track Rack is designed for two bikes. It provides a large surface area to lock the bikes properly using a standard U-lock. The Track Rack bike rack separates the bikes for comfortable, secure and easy to use bike parking. With the bikes held apart there is minimal interference between handlebars and pedals.

Available with either surface mount or in-ground mounting options.

UP TO 2

# **MATERIAL OPTIONS**

Powder Coat (Available In Many Colors) Or Galvanized

BRUSHED STAINLESS STEEL

TrakRack, 2 Bikes, Surface Mount, Polyester Powder Coat Black Hammer