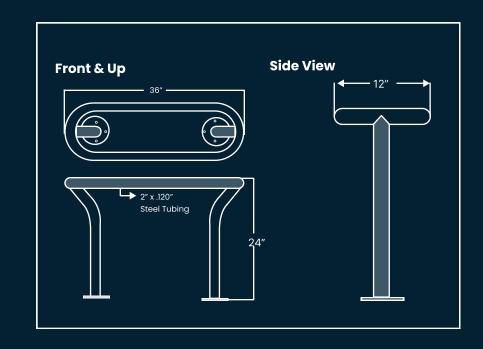

# TRACKRACK

The Track Rack is designed for two bikes. It provides a large surface area to lock the bikes properly using a standard U-lock. The Track Rack bike rack separates the bikes for comfortable, secure and easy to use bike parking. With the bikes held apart there is minimal interference between handlebars and pedals.

# **MATERIAL**

- Steel Tube 2" OD X 0.12" Wall Thickness
- Steel Tube (Standard)
- SS-Brushed Satin #4 finish (304 SS only) - This would also be the finish

## **MOUNTING CONFIGURATION**

- IG-Inground (approx 12" in concrete)
- SM-Surface Mount