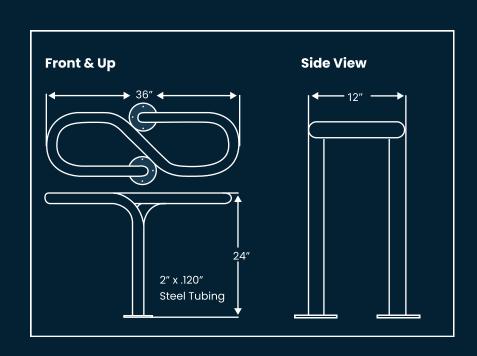

# TWIST-T

The Twis-T bike rack is designed for two bikes. The Twis-T bike rack separates the bikes for comfortable, security and easy to use bike parking. With the bikes held apart there is minimal interference between handlebars and pedals. The Twis-T bike rack provides ample contact points with the bike, positioned at just the right height for using a U-lock to secure the bike frame and wheel. Original, highly functional and looks great.

# **MATERIAL**

- Steel Tube 2" OD X 0.12" Wall Thickness
- Steel Tube (Standard)
- SS-Brushed Satin #4 finish (304 SS only) - This would also be the finish