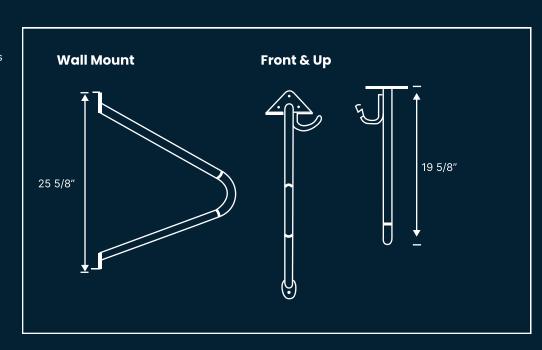

# **WALL MOUNT**

Simply stand the bike up, hook the front wheel, and let gravity take over – the bike rests into place. No lifting required and the bike is not suspended so there is minimal weight on the front wheel. This vertical bike rack allows the user to U-Lock for REAL bike security! Designed for indoor and outdoor bike rack parking This vertical bike rack is utilized in Bike Rooms, Commercial Parking Garage, Residential Garage or where organized bike rack parking and bike rack security is needed.

#### MOUNTING OPTIONS

WALL

## **MOUNTING CONFIGURATION**

Wall Mount