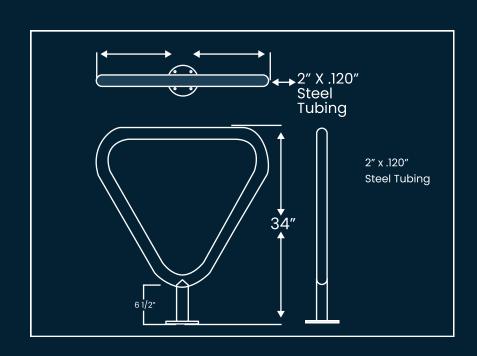

The Yield bike rack makes for easy parking of two bikes. It provides a large surface area for contact and support of the bikes. The sides of the Yield rack are angled to align with the down tube of the bike allowing easy lock up of the frame and front wheel with a U-lock. The Yield bike rack is a great alternative to the U-rack.

# **MATERIAL**

- Steel Tube 2" OD X 0.12" Wall Thickness
- Steel Tube (Standard)
- SS-Brushed Satin #4 finish (304 SS only) - This would also be the finish

## **MOUNTING CONFIGURATION**

- IG-Inground (approx 12" in concrete)
- SM-Surface Mount