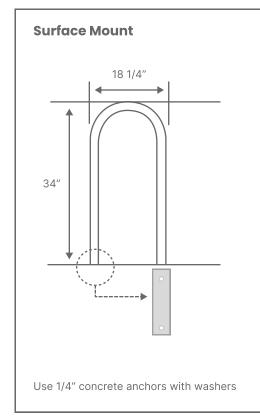

### **Dimensions**

Dimensions are for reference only. Stainless steel version dimensions vary slightly.

# **Mounting Configuration**

Provides optimum flexibility in site orientation. It can be placed side by side, end to end, at an angle or alone.

The Bike Rib is available with either surface mount or in-ground mounting options.