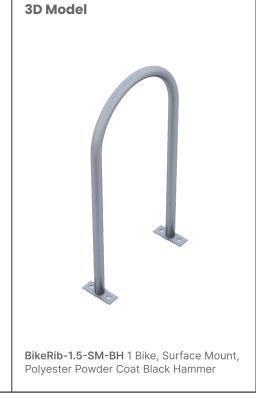

The Bike Rib 1.5 bike rack is designed for use in securing two bikes and is efficient, familiar and dependable. The Bike Rib offers a user-friendly design so as to allow the easy lock-up of the user's bike frame and wheels with a highly-secure U-Lock while facilitating organized bike parking.

## **Finish Options**

- Steel Tube 2" OD X 0.12" Wall Thickness
- O Steel Tube (Standard)
- O SS-Brushed Satin #4 finish (304 SS only) - This would also be the finish
- O IG-Inground (approx 12" in concrete)
- SM-Surface Mount

- O BH-Powder Coat Black Hammer, TGIC Polyester, Sandblasted and primer
- O GV-Hot Dipped Galvanized, post fabrication
- XX-Powder Coat other color