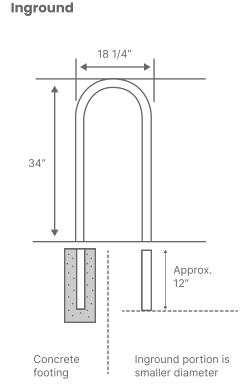

### **Dimensions**

Dimensions are for reference only. Stainless steel version dimensions vary slightly.

# **Mounting Configuration**

Provides optimum flexibility in site orientation. It can be placed side by side, end to end, at an angle or alone.

The Bike Rib is available with either surface mount or in-ground mounting options.