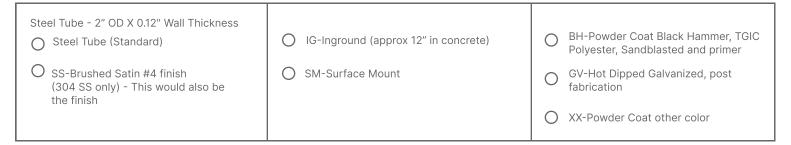

The Bike Rib 2.0 bike rack is designed for use in securing two bikes and is efficient, familiar and dependable. Offers a user-friendly design so as to allow the easy lock-up of the user's bike frame and wheels with a highly-secure U-Lock while facilitating organized bike parking. Provides optimum flexibility in site orientation. It can be placed side by side, end to end, at an angle or alone.

It's available with either surface mount or in-ground mounting options.

# Dimensions

Dimensions are for reference only. Stainless steel version dimensions vary slightly.



# Material

**Mounting Configuration** 

# **Finish Options**



# Warranty

**Glow International, LLC** 

Glow International Security guarantees its bike racks and bench racks to be free from defects in materials and workmanship for two years. Glow International, LLC. will replace or correct products that are found to be defective for a period of two years, provided we receive written notice from the owner in a timely fashion. This guarantee does not cover wear and tear to the finish, nor damage due to misuse or abuse.

# Additional Comments

83 Ramapo Rd Garnerville, NY, 10923

520-322-9626

sales@bikerack.com