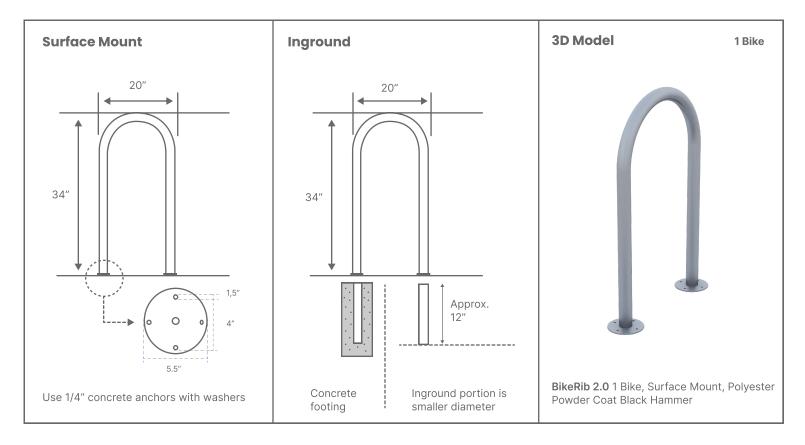

# Dimensions

Dimensions are for reference only. Stainless steel version dimensions vary slightly.

# Material

**Mounting Configuration** 