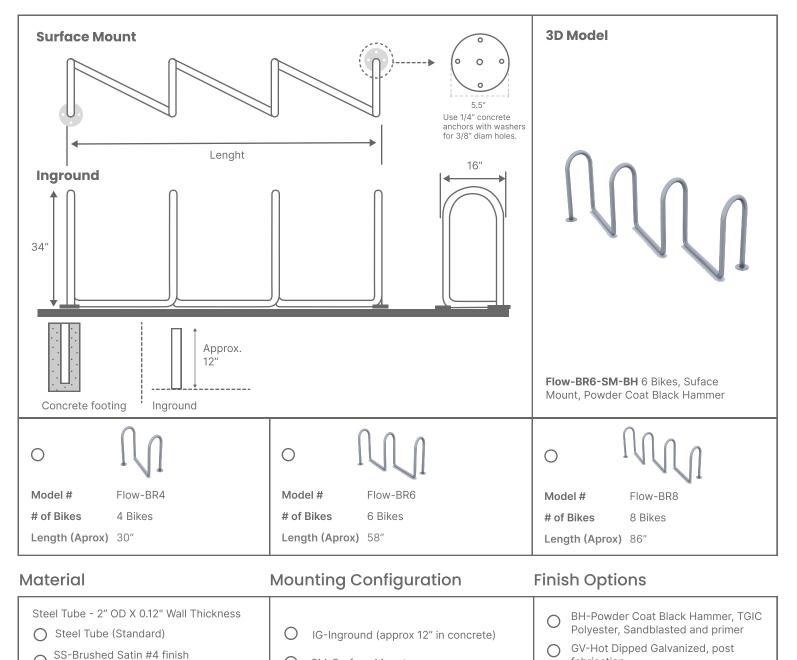

## **Dimensions** Dimensions are for reference only. Stainless steel version dimensions vary slightly. Use actual units for core hole dimensions.

- O SM-Surface Mount
- O XX-Po
- fabrication
  - XX-Powder Coat other color