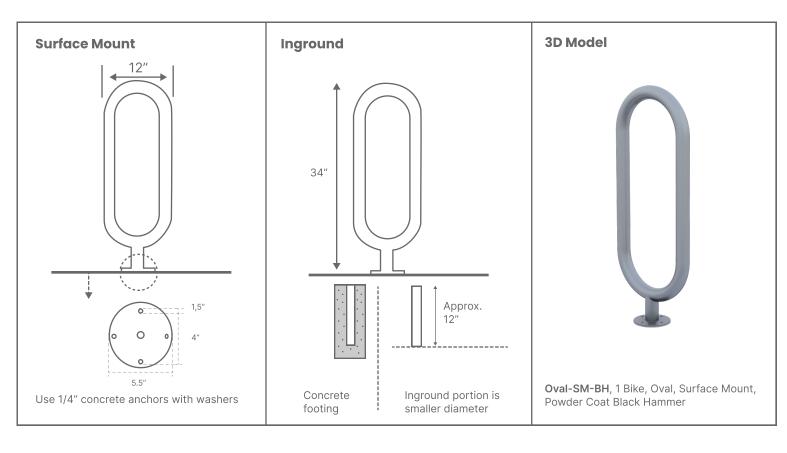

Available with either surface mount or in-ground mounting options.

# **Mounting Configuration**