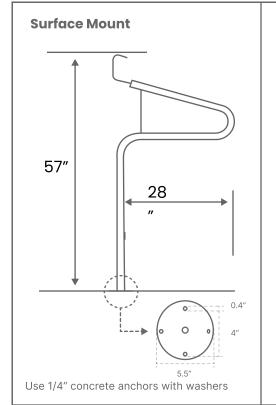

### **Dimensions**

Dimensions are for reference only. Stainless steel version dimensions vary slightly.

## Finish Options

Steel Tube - 1.5" OD X 0.12" Wall Thickness

Steel Tube (Standard)

- O IG-Inground (approx 12" in concrete)
- O SM-Surface Mount

- O BH-Powder Coat Black Hammer, TGIC Polyester, Sandblasted and primer
- O GV-Hot Dipped Galvanized, post fabrication
- XX-Powder Coat other color