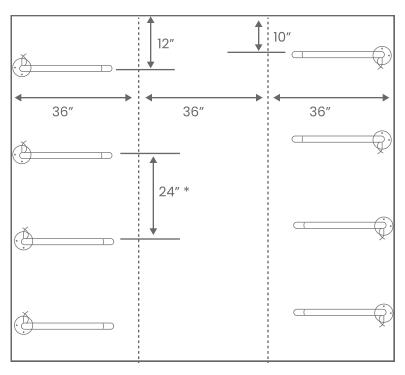

### Overhead Layout

Dimensions are for reference only. Stainless steel version dimensions vary slightly.

\* 16" can be used with the potential for some interference.