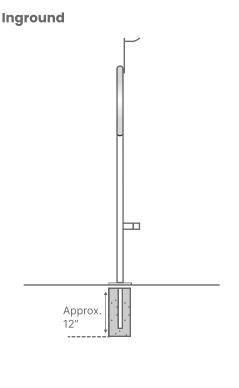

### **Dimensions**

Dimensions are for reference only. Stainless steel version dimensions vary slightly.

## Finish Options

Steel Tube - 1.5" OD X 0.12" Wall Thickness

Steel Tube (Standard)

- O IG-Inground (approx 12" in concrete)
- O SM-Surface Mount

- O BH-Powder Coat Black Hammer, TGIC Polyester, Sandblasted and primer
- O GV-Hot Dipped Galvanized, post fabrication
- XX-Powder Coat other color