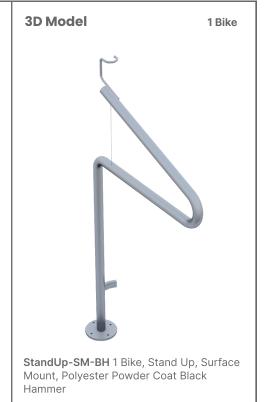

## Stand Up Floor Mount Vertical Bike Security Rack

The Floor Mount Stand-Up is a vertical bike parking & security system designed by Function First Bike Security. It is an easy to use vertical bike rack, that can be configured to fit almost any space. This vertical bike rack does not require lifting of the bike. Simply stand the bike up on its back tire, put the back wheel against the wheel block, hook the front wheel at the top and the bike will fall securely in place.

### **Additional Comments**

The Floor Mount Stand-Up is a vertical bike parking & security system designed by Function First Bike Security. It is an easy to use vertical bike rack, that can be configured to fit almost any space. This vertical bike rack does not require lifting of the bike. Simply stand the bike up on its back tire, put the back wheel against the wheel block, hook the front wheel at top and the bike falls securely in Place.