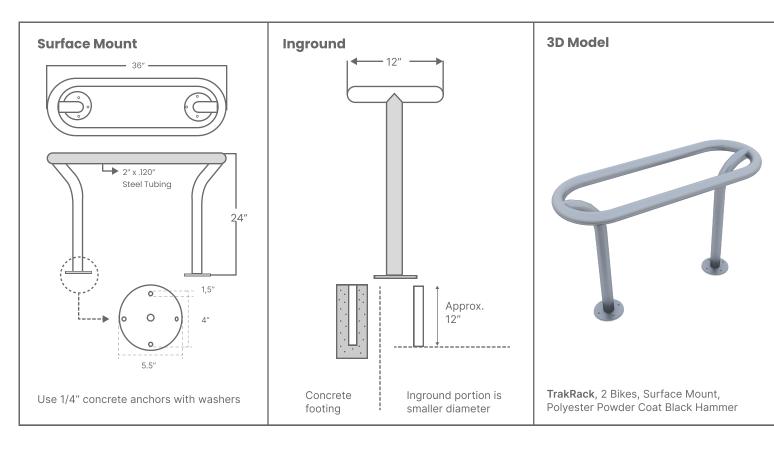

Available with either surface mount or in-ground mounting options.

#### **Dimensions**

Dimensions are for reference only. Stainless steel version dimensions vary slightly.

# **Mounting Configuration**