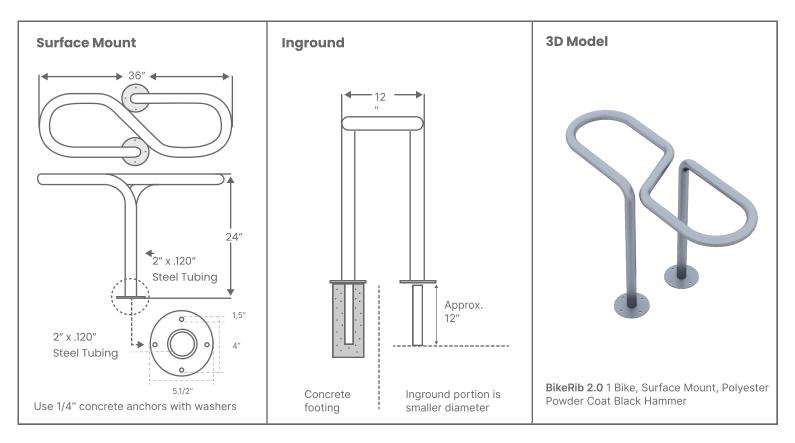

#### Dimensions

Dimensions are for reference only. Stainless steel version dimensions vary slightly.

# Mounting Configuration

- O IG-Inground (approx 12" in concrete)
  - ) SM-Surface Mount