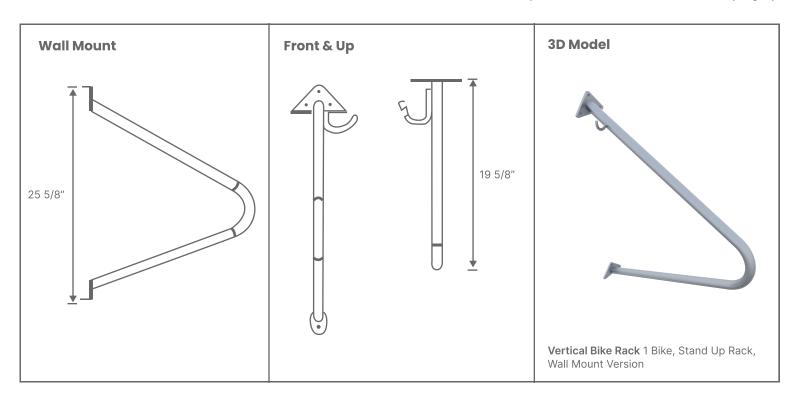

### **Dimensions**

Dimensions are for reference only. Stainless steel version dimensions vary slightly.