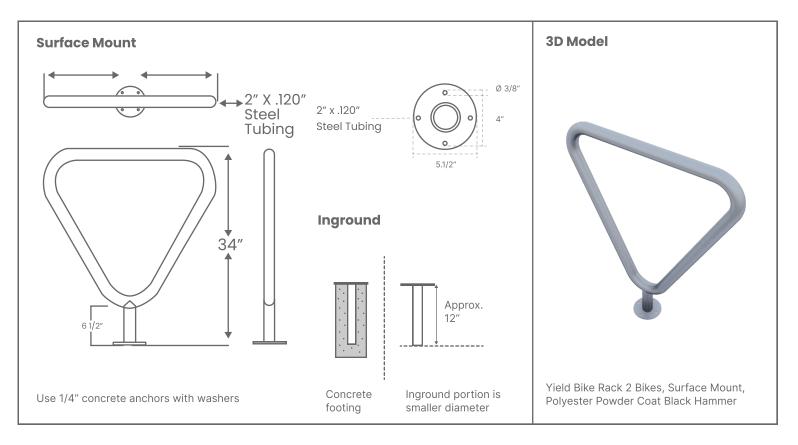

Available with either surface mount or in-ground mounting options.

## Dimensions

Dimensions are for reference only. Stainless steel version dimensions vary slightly.

### Material

**Mounting Configuration** 