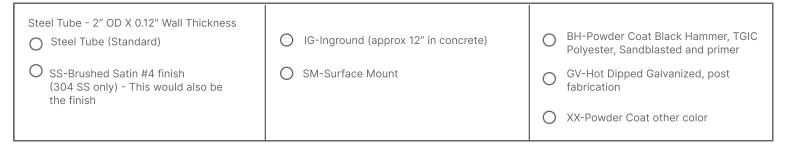

The Yield bike rack makes for easy parking of two bikes. It provides a large surface area for contact and support of the bikes. The sides of the Yield rack are angled to align with the down tube of the bike allowing easy lock up of the frame and front wheel with a U-lock. The Yield bike rack is a great alternative to the U-rack.

Available with either surface mount or in-ground mounting options.

## Dimensions

Dimensions are for reference only. Stainless steel version dimensions vary slightly.



### Material

**Mounting Configuration** 

# **Finish Options**



# Warranty

Glow International Security guarantees its bike racks and bench racks to be free from defects in materials and workmanship for two years. Glow International, LLC. will replace or correct products that are found to be defective for a period of two years, provided we receive written notice from the owner in a timely fashion. This guarantee does not cover wear and tear to the finish, nor damage due to misuse or abuse.

### **Additional Comments**

Glow International, LLC

520-322-9626